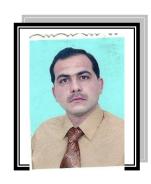

#### <u>C.V</u>

Name: ADULBAQI DAWOOD SALMAN

**Date of Birth: 1978 – 06-23** 

**Religion: Moslem** 

**Martial statues: Maried** 

No. of children: - 2

**Specialization:** Soil chemist

Position: Head of Soil Sci. Water Resources Dept